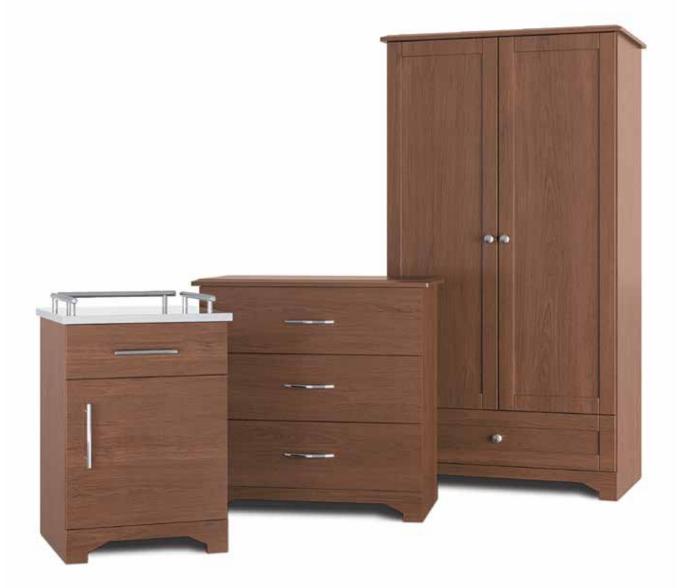

#### FEATURES

- Limited Lifetime Warranty
- Tops, drawer fronts, doors and toe kicks surfaced in seamless thermofoil
- Several top styles and drawer/door styles available
- All cabinets features 3/4" backs finished in matching laminate
- Bedside cabinets feature ventilation ports in the back
- Steel drawer boxes provide increased durability
- Tops, drawer fronts, doors and toe kicks are field-replaceable

#### STATEMENT OF LINE

CANDLELIGHT RUSTIC CHERRY (CL) (RC)

ANY CHERRY BLOSSOM (CB) GRENADA (GR)

healthcarefurnishings.net