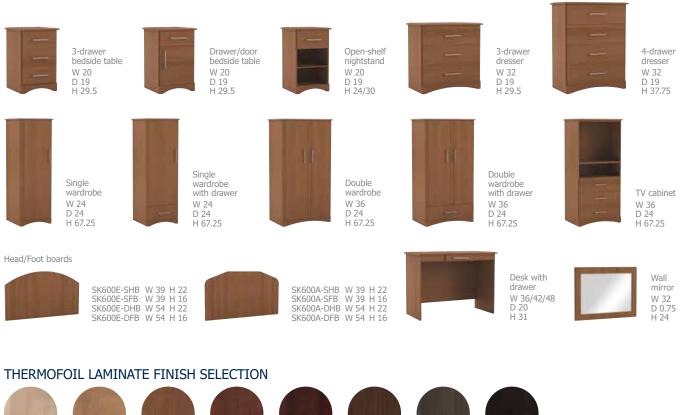

#### FEATURES

- Limited Lifetime Warranty
- Tops, drawer fronts, doors and toe kicks surfaced in seamless thermofoil
- Several top styles and drawer/door styles available
- All cabinets features 3/4" backs finished in matching laminate
- Bedside cabinets feature ventilation ports in the back
- Steel drawer boxes provide increased durability
- Tops, drawer fronts, doors and toe kicks are field-replaceable

#### OPTIONS

- Custom dimensions
- Plastic drawer liners for bedside cabinets
- Galley rails for bedside cabinets
- Tops available in solid surface or thermofoil
- Various lock types available