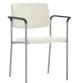

### STATEMENT OF LINE

Armless W 20 D 21 H 32.5 Seat H 18 Seat W 18.5

With arms W 23.5 D 21 H 32.5 Seat H 18 Seat W 18.5 Arm H 26.5

Mid-size armless W 23.5 D 21 H 32.5 Seat H 18 Seat W 22

Mid-size with arms W 27 H 32.5 Seat H 18 Seat W 22 Arm H 26.5