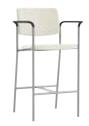

### STATEMENT OF LINE

Armless W 20 D 21 H 32.5 Seat H 18 Seat W 18.5

With arms W 23.5 D 21 H 32.5 Seat H 18 Seat W 18.5 Arm H 26.5

Mid-size armless W 23.5 D 21 H 32.5 Seat H 18 Seat W 22

Mid-size with arms W 27 H 32.5 Seat H 18 Seat W 22 Arm H 26.5