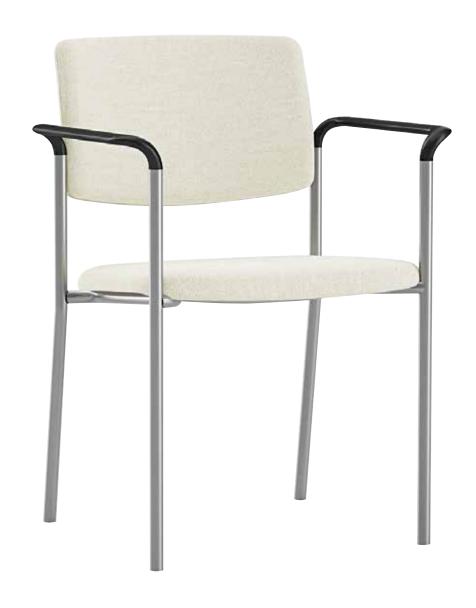

### STATEMENT OF LINE

Armless W 20 D 21 H 32.5 Seat H 18 Seat W 18.5

With arms W 23.5 D 21 H 32.5 Seat H 18 Seat W 18.5 Arm H 26.5

Mid-size armless W 23.5 D 21 H 32.5 Seat H 18 Seat W 22

Mid-size with arms W 27 H 32.5 Seat H 18 Seat W 22 Arm H 26.5