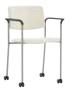

#### **OPTIONS**

- Custom frame finishes
- Custom wood back finishes
- Contrasting fabrics
- Ganging clip
- CAL TB 133 Compliance
- Moisture barrier
- Wall-Saver frame design
- Chair Dolly (stacks 10 chairs high)

Casters W 23.5 D 21 H 32.5 Seat H 18 Seat W 18.5 Arm H 26.5

Bariatric chair W 32 D 21 H 32.5 Seat H 18 Seat W 26 Arm H 26.5

Hip chair W 23.5 D 21 H 36 Seat H 24.5 Seat W 18.5 Arm H 30

Stool W 23.5 D 21 H 43.5 Seat H 28 Arm H 36

Accent chair dolly Standard (stacks 10) Mid-size (stacks 6) Bariatric (stacks 6)

Square/Rectangular Tables

Many styles & sizes available