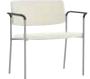

### STATEMENT OF LINE

Armless W 20 D 21 H 32.5 Seat H 18 Seat W 18.5

With arms W 23.5 D 21 H 32.5 Seat H 18 Seat W 18.5 Arm H 26.5

Mid-size armless W 23.5 D 21 H 32.5 Seat H 18 Seat W 22

Mid-size with arms W 27 H 32.5 Seat H 18 Seat W 22 Arm H 26.5