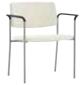

### STATEMENT OF LINE

Armless W 20 D 21 H 32.5 Seat H 18 Seat W 18.5

With arms W 23.5 D 21 H 32.5 Seat H 18 Seat W 18.5 Arm H 26.5

Mid-size armless W 23.5 D 21 H 32.5 Seat H 18 Seat W 22

Mid-size with arms W 27 H 32.5 Seat H 18 Seat W 22 Arm H 26.5