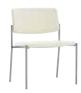

### STATEMENT OF LINE

Armless W 20 D 21 H 32.5 Seat H 18 Seat W 18.5

With arms W 23.5 D 21 H 32.5 Seat H 18 Seat W 18.5 Arm H 26.5

Mid-size armless W 23.5 D 21 H 32.5 Seat H 18 Seat W 22

Mid-size with arms W 27 H 32.5 Seat H 18 Seat W 22 Arm H 26.5