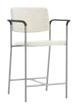

Casters W 23.5 D 21 H 32.5 Seat H 18 Seat W 18.5 Arm H 26.5

Bariatric chair W 32 D 21 H 32.5 Seat H 18 Seat W 26 Arm H 26.5

Hip chair W 23.5 D 21 H 36 Seat H 24.5 Seat W 18.5 Arm H 30

Stool W 23.5 D 21 H 43.5 Seat H 28 Arm H 36