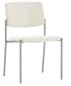

### STATEMENT OF LINE

Armless W 20 D 21 H 32.5 Seat H 18 Seat W 18.5

With arms W 23.5 D 21 H 32.5 Seat H 18 Seat W 18.5 Arm H 26.5

Mid-size armless W 23.5 D 21 H 32.5 Seat H 18 Seat W 22

Mid-size with arms W 27 H 32.5 Seat H 18 Seat W 22 Arm H 26.5