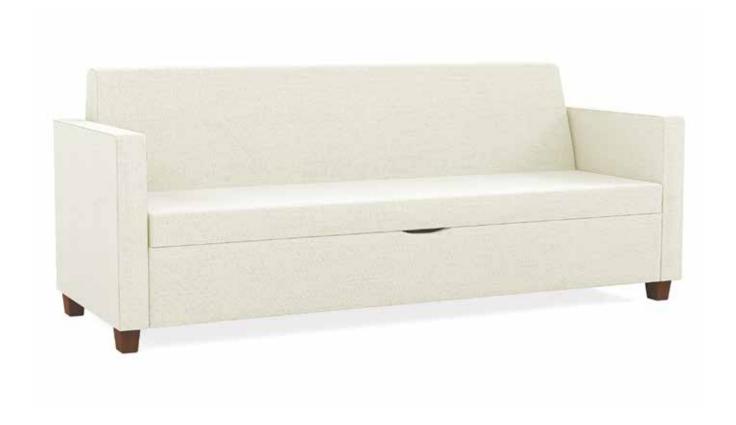

## **CARSON SLEEPER**

#### **FEATURES**

- Heavy-duty drawer slide mechanisms are concealed
- Accommodative 76" x 35" sleep surface
- Field-replaceable components including arm caps and feet
- Easy-to-clean sleep surface

#### STATEMENT OF LINE

Sleep Sofa W 83 D 26.5 (opens to 44.5) H 33 Seat H 18.5 Seat W 76

Bench Sleeper W 76 D 21 (opens to 39) H 18.5 Seat H 18.5 Seat W 76