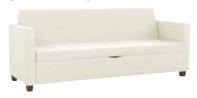

## **CARSON SLEEPER**

#### STATEMENT OF LINE

Sleep Sofa W 83 D 26.5 (opens to 44.5) H 33 Seat H 18.5 Seat W 76

Bench Sleeper W 76 D 21 (opens to 39) H 18.5 Seat H 18.5 Seat W 76