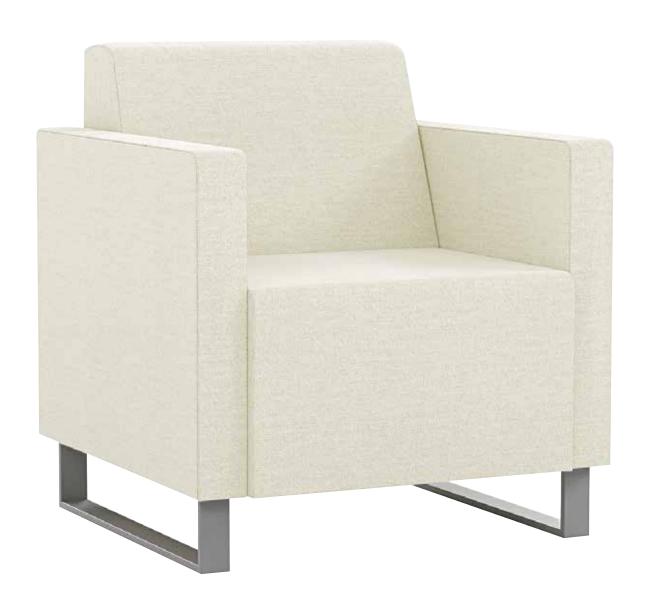

# **CASSIA**

lounge seating for behavioral health

# CASSIA LOUNGE BEHAVIORAL HEALTH

# **FEATURES**

- Limited Lifetime Warranty
- Exceeds BIFMA Seating Durability Test to 500lbs per chair
- All fasteners are tamper-resistant
- Powder-coated steel sled base can be bolted to floor
- Steel seat pan conceals upholstery staples
- Concealed clean-out space between seat and back
- · Low-profile nylon glides protect floors from damage

# STATEMENT OF LINE

One seat lounge W 29.5 D 28 H 32 Seat H 18 Seat W 23 Seat D 18 Arm H 26.5

Bariatric lounge W 39.5 D 28 H 32 Seat H 18 Seat W 33 Seat D 18 Arm H 26.5

Two-seat lounge W 52.5 D 28 H 32 Seat H 18 Seat W 46 Seat D 18