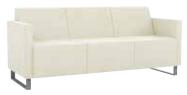

# **CASSIA**

lounge seating for behavioral health

# CASSIA LOUNGE BEHAVIORAL HEALTH

# STATEMENT OF LINE

One seat lounge W 29.5 D 28 H 32 Seat H 18 Seat W 23 Seat D 18 Arm H 26.5

Bariatric lounge W 39.5 D 28 H 32 Seat H 18 Seat W 33 Seat D 18 Arm H 26.5

Two-seat lounge W 52.5 D 28 H 32 Seat H 18 Seat W 46 Seat D 18

Three-seat lounge W 75.5 D 28 H 32 Seat H 18 Seat W 69 Seat D 18 Arm H 26.5