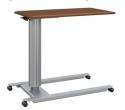

#### STATEMENT OF LINE

Overbed Table Model No. ST200 W 18 H 28/45

Overbed Table Model No. ST200-EXT W 18 D 44 H 28/45

\* Shown with optional wire basket