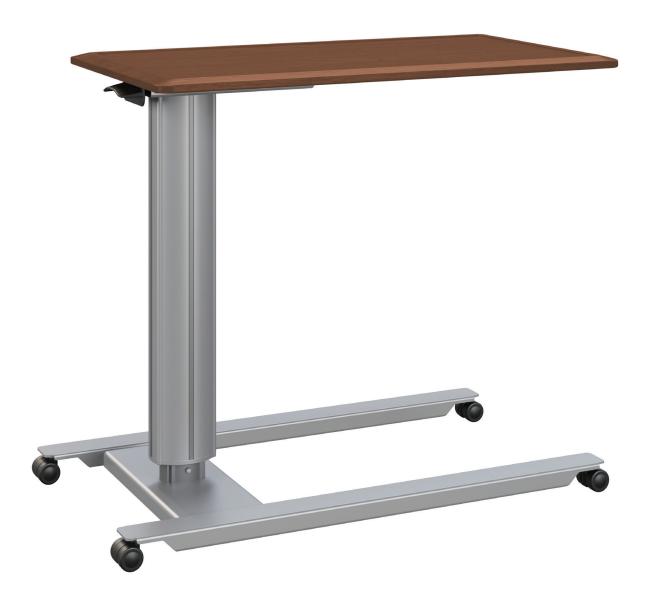

## **OLSEN OVERBED TABLE**

- Height Adjustment Mechanism: Pneumatic cylinder mechanism with infinite height positioning
- Weight Capacity: 25 lbs
- Height Range: 28" 45", infinite positioning
- Top Size: 18" x 32" with extension 18" x 44"
- Top Construction: Seamless thermofoil laminate over 3/4" engineered MDF, surface recessed for spill containment
- Column Construction: 1/8" wall thickness reinforced extruded aluminum
- Base Construction: 11-gauge steel (3mm) low profile base
- Base Height: 2"
- Total Weight: 40 lbs, 43.5 lbs with top extension

#### STATEMENT OF LINE

Overbed Table Model No. ST200 W 18 H 28/45

Overbed Table Model No. ST200-EXT W 18 D 44 H 28/45

\* Shown with optional wire basket