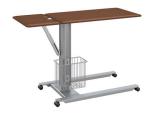

#### STATEMENT OF LINE

Overbed Table Model No. ST200 W 18 H 28/45

Overbed Table Model No. ST200-EXT W 18 D 44 H 28/45

\* Shown with optional wire basket