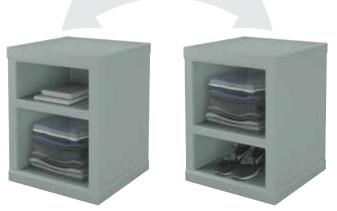

#### BEDSIDE CABINET FEATURES

- Flip-style design for preferred configuration
- Stain-resistant, seamless and easy to clean
- Cal TB 133 compliant

# COLOR SELECTION

Multi-use "flip-style" cabinet enables preferred configuration