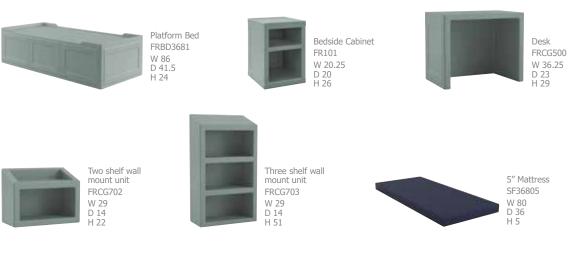

#### **BED OPTIONS**

Can be bolted to floor

STATEMENT OF LINE

Behavioral Health mattress also available

#### BEDSIDE CABINET FEATURES

- Flip-style design for preferred configuration
- Stain-resistant, seamless and easy to clean
- Cal TB 133 compliant

# BEDSIDE CABINET OPTIONS

• Can be bolted to wall

# Mattress for Behavioral Health

Behavioral Health mattress offers extreme durability, featuring a heavy-duty polyurethane coated nylon that is seamless, tear-resistant and treated to resist fungal growth and bacteria.