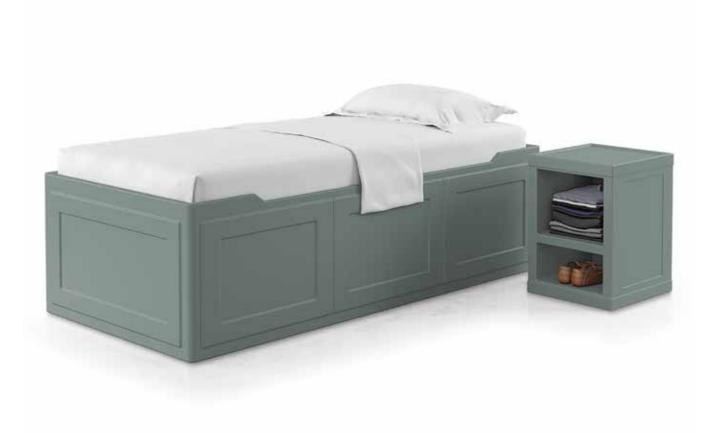

# **BED FEATURES**

- Filled with polyurethane foam for enhanced durability
- Corners and edges rounded for increased safety
- Surface features grooves for fluid management
- Stain-resistant, seamless and easy to clean
- Cal TB 133 compliant

#### **BED OPTIONS**

Can be bolted to floor

STATEMENT OF LINE

Behavioral Health mattress also available