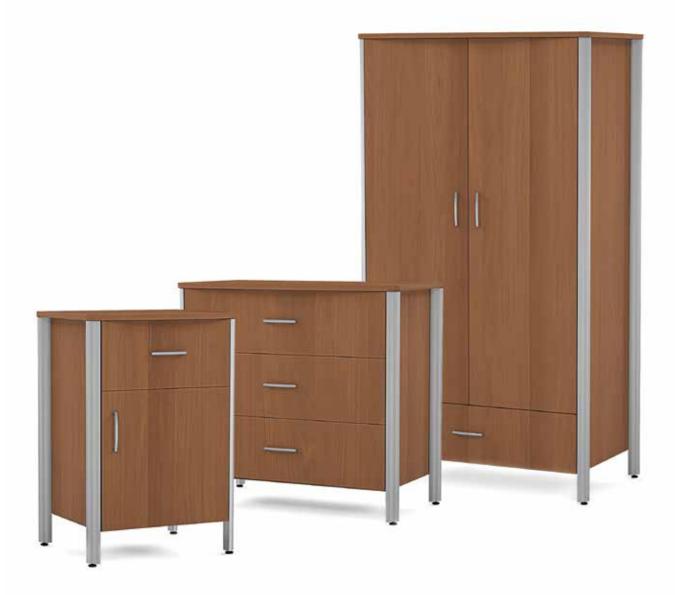

## GIBRALTAR CASE GOODS

#### **FEATURES**

• Limited Lifetime Warranty

STATEMENT OF LINE

- Anodized aluminum legs protect against damage
- 6" clear space below cabinets makes it easy to clean beneath
- All cabinets features 3/4" backs finished in matching laminate
- $\bullet$  Cabinet tops are  $1^{\prime\prime}$  thick and rounded to eliminate sharp corners at the front
- Bedside cabinets feature ventilation ports in the back
- Steel drawer boxes provide increased durability