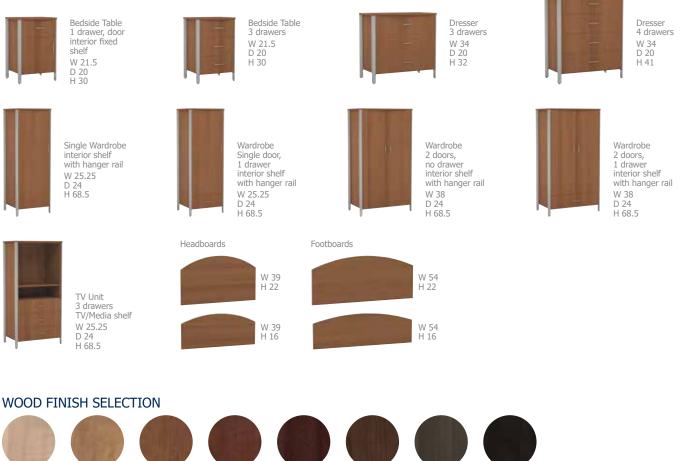

## GIBRALTAR CASE GOODS

### OPTIONS

- Secondary top for bedside cabinets
- Custom finishes
- Custom dimensions
- Plastic drawer liners for bedside cabinets
- Tops available in solid surface or thermofoil
- Various lock types available
- Wood bullnose edge option available

HARDROCK MAPLE (HM)

CANDLELIGHT RUSTIC CHERRY (CL) (RC)

IC CHERRY SUMMER (RC) FLAME (SF)

MAHOGANY (MA)

CHERRY GF BLOSSOM (CB)

GRENADA CH (GR)

CHOCOLATE (CH)