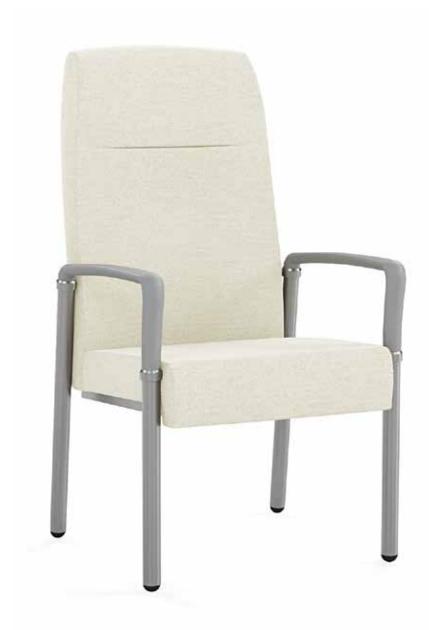

# INTEGRITY

highback patient chair

# INTEGRITY HEALTHCARE SEATING

#### **FEATURES**

- Limited Lifetime Warranty
- Fully welded 14-gauge powder-coated steel frame
- Exceeds BIFMA Seating Durability test to 500 lb.
- Arm/Leg connection sealed to eliminate bacteria trap
- Seat and back cushions can be easily replaced if necessary
- Unique urethane arms designed for easy ingress and egress
- Clean-out spacing between seat and back

#### STATEMENT OF LINE

Highback Patient chair W 24.5 Seat H 19 Seat W 21

Highback Patient chair with mobilty option\* W 24.5 D 27 H 45.5 Seat H 19 Seat W 21 Arm H 25.5

\*Not intended for patient transfer