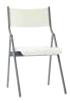

# STATEMENT OF LINE

Kite Metal Folding Chair 16" seat width Model No. KT400 W 19 D 22 H 34 Seat H 18 Seat W 16 Weight 19

Kite Metal Folding Chair 18" seat width Model No. KT500 W 21 D 22 H 34 Seat H 18 Seat W 18 Weight 20