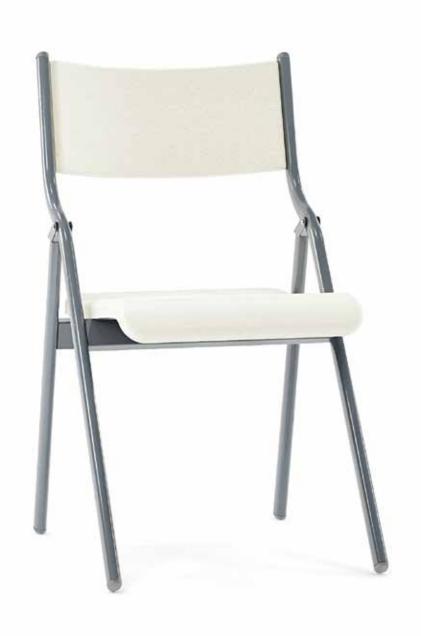

# KITE

metal folding chair

# KITE FOLDING CHAIR

## **FEATURES**

- Limited Lifetime Warranty
- Powdercoated steel frame constructed of 14 and 16 gauge
- Contoured back and waterfall seat design provide comfortable sit
- Seat and back cushions are replaceable if necessary
- Chair depth when mounted to wall is 7.5"
- Available in 16" and 18" seat widths

### **OPTIONS**

- Choice of solid color or woodgrain metal finish
- Custom frame finishes
- Contrasting fabrics
- CAL TB 133 Compliance
- Moisture Barrier
- Protective wall bumper on chair back
- Also available in wood frame