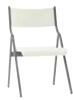

# STATEMENT OF LINE

Kite Metal Folding Chair 16" seat width Model No. KT400 W 19 D 22 H 34 Seat H 18 Seat W 16 Weight 19

Kite Metal Folding Chair 18" seat width Model No. KT500 W 21 D 22 H 34 Seat H 18 Seat W 18 Weight 20