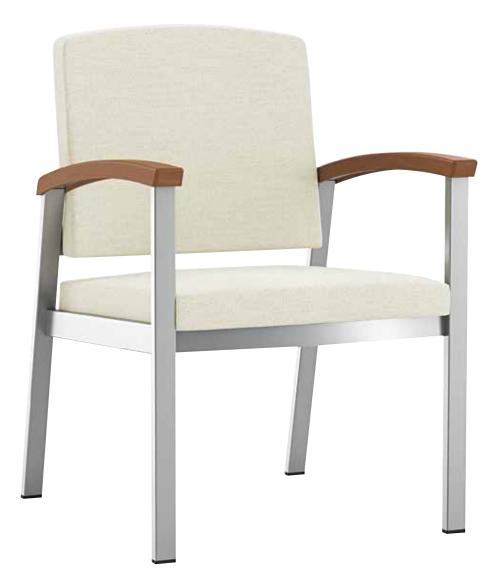

## **FEATURES**

- Limited Lifetime Warranty
- Fully welded 14-gauge powder-coated steel frame
- Exceeds BIFMA Seating Durability test to 500 lb.
- Available in 3 seat widths: 21", 24" and 31"
- Seat, back and arm caps can be easily replaced if necessary
- Arm caps designed for easy ingress and egress
- Wall-saver frame design protects walls from damage
- Clean-out spacing between seat and back

## OPTIONS

- Choice of wood, polyurethane or solid surface arm caps
- Contrasting fabrics
- Custom frame finishes
- Custom wood arm finishes
- Coordinating tabletops available in solid surface
- Optional Ganging clip available
- CAL TB 133 Compliance
- Moisture Barrier