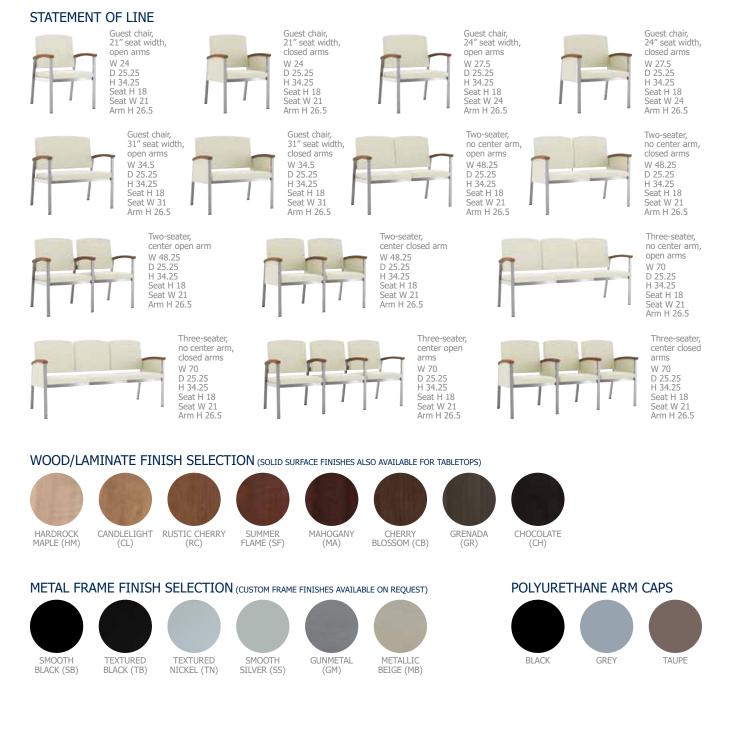

## **FEATURES**

- Limited Lifetime Warranty
- Fully welded 14-gauge powder-coated steel frame
- Exceeds BIFMA Seating Durability test to 500 lb.
- Available in 3 seat widths: 21", 24" and 31"
- Seat, back and arm caps can be easily replaced if necessary
- Arm caps designed for easy ingress and egress
- Wall-saver frame design protects walls from damage
- Clean-out spacing between seat and back

## OPTIONS

- Choice of wood, polyurethane or solid surface arm caps
- Contrasting fabrics
- Custom frame finishes
- Custom wood arm finishes
- Coordinating tabletops available in solid surface
- Optional Ganging clip available
- CAL TB 133 Compliance
- Moisture Barrier