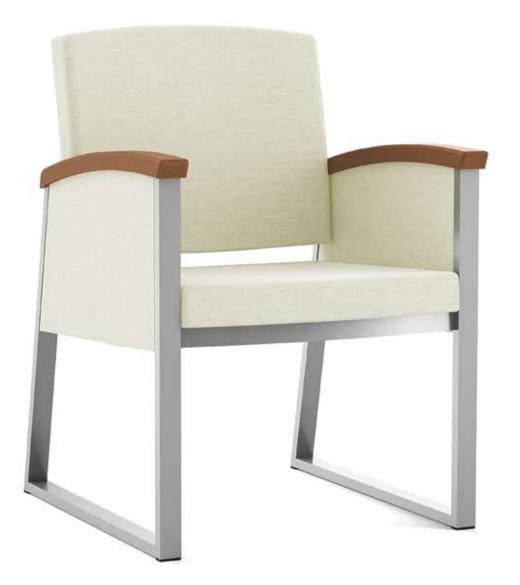

#### **FEATURES**

- Limited Lifetime Warranty
- Fully-welded 14-gauge powdercoated steel frame
- All fasteners are tamper-resistant
- Wallsaver leg design protects walls from damage
- Nylon glides are non-removable and protect floors from damage

### **OPTIONS**

- Custom frame and arm cap finishes
- · Choice of wood, polyurethane, rigid polyester or solid surface arm caps
- Contrasting fabrics
- Bolt-to-floor brackets
- Added weight
- CAL TB 133 Compliance
- Moisture Barrier