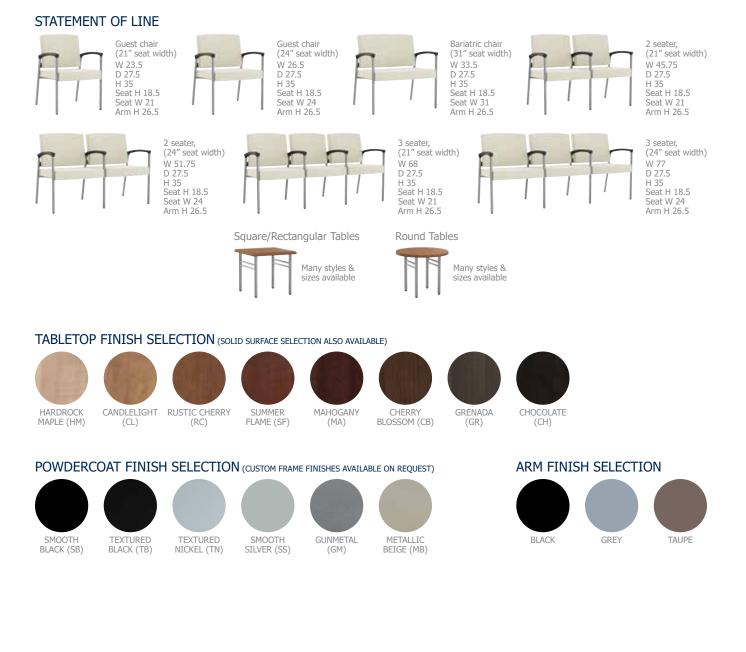

#### FEATURES

- Limited Lifetime Warranty
- Fully welded 14-gauge powder-coated steel frame
- Heavy-duty arm constructed of glass-filled nylon
- Exceeds BIFMA Seating Durability test to 500 lb.
- Available in 3 seat widths: 21", 24" and 31"
- Collection includes coordinating tables
- Seat, back and arms can be replaced if necessary
- Arm designed to assist with ingress and egress
- Wall-saver frame design protects walls from damage
- Clean-out spacing between seat and back

### **OPTIONS**

- Choice of 6 frame colors and 3 arm colors
- Contrasting fabrics
- Custom frame finishes
- Coordinating tabletops available in solid surface
- CAL TB 133 Compliance
- Moisture Barrier