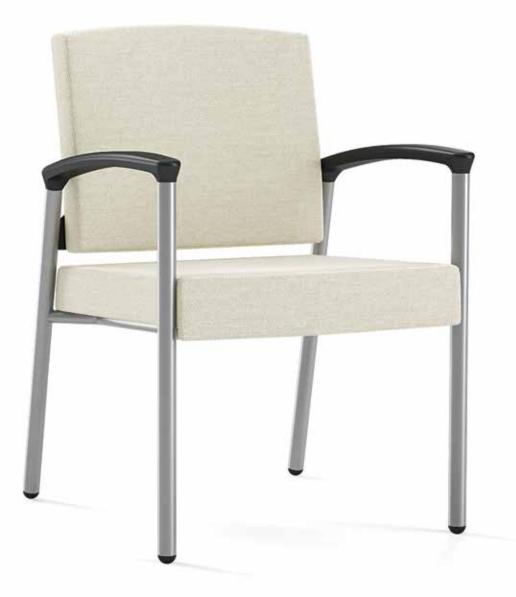

#### FEATURES

- Limited Lifetime Warranty
- Fully welded 14-gauge powder-coated steel frame
- Heavy-duty arm constructed of glass-filled nylon
- Exceeds BIFMA Seating Durability test to 500 lb.
- Available in 3 seat widths: 21", 24" and 31"
- Collection includes coordinating tables
- Seat, back and arms can be replaced if necessary
- Arm designed to assist with ingress and egress
- Wall-saver frame design protects walls from damage
- Clean-out spacing between seat and back