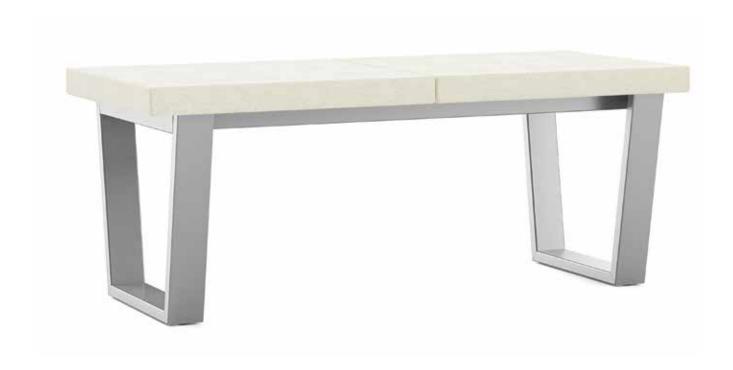

## STATEMENT OF LINE

Two seater bench W 48 D 20.75 Seat H 19 Seat W 24

Three seater bench W 72 D 20.75 Seat H 19 Seat W 24

Three seater bench with center table W 72 D 20.75 Seat H 19 Seat W 24