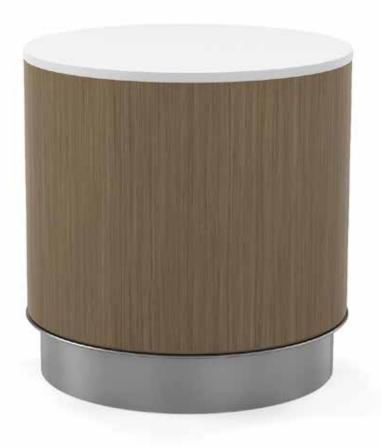

# RESILIA DRUM TABLE FOR BEHAVIORAL HEALTH

### **FEATURES**

- Steel plinth base adds weight and protects table from damage
- Marmoleum<sup>™</sup> surface material provides enhanced durability
- All fasteners are concealed
- Glides are tamper-resistant and non-removable
- Solid surface top available in a variety of colors

- Custom solid surface and powder coat finishes
- Other Marmoleum<sup>™</sup> finishes also available
- · Custom dimensions