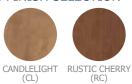

# RIVIERA

lounge seating collection





# RIVIERA LOUNGE SEATING COLLECTION

### **FEATURES**

- Product lineup includes lounge chair, love seat and 3-seat sofa
- Removable seat cushion
- Flow-through seat design enables easy cleaning
- Seat cover features seamless front for increased durability

#### **OPTIONS**

- Choice of wood or powdercoated steel leg
- Contrasting fabrics
- CAL TB 133 Compliance
- Moisture Barrier

# STATEMENT OF LINE



Single lounge W 33 D 32 H 37.5 Seat H 18.5 Seat W 21



Two-seat lounge W 54 D 32 H 37.5 Seat H 18.5 Seat W 42



Three-seat lounge W 75 D 32 H 37.5 Seat H 18.5 Seat W 63

# WOOD LEG FINISH SELECTION















MAHOGANY (MA)

**GRENADA** (GR)

(CH)

## METAL LEG FINISH SELECTION













BLACK (TB)

TEXTURED NICKEL (TN)

SMOOTH SILVER (SS)

GUNMETAL (GM)

METALLIC BEIGE (MB)