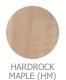

# RIVIERA

lounge seating collection





# RIVIERA LOUNGE SEATING COLLECTION

### **FEATURES**

- Product lineup includes lounge chair, love seat and 3-seat sofa
- Removable seat cushion
- Flow-through seat design enables easy cleaning
- Seat cover features seamless front for increased durability

#### **OPTIONS**

- Choice of wood or powdercoated steel leg
- Contrasting fabrics
- CAL TB 133 Compliance
- Moisture Barrier

# STATEMENT OF LINE



Single lounge W 33 D 32 H 37.5 Seat H 18.5 Seat W 21



Two-seat lounge W 54 D 32 H 37.5 Seat H 18.5 Seat W 42



Three-seat lounge W 75 D 32 H 37.5 Seat H 18.5 Seat W 63

# WOOD LEG FINISH SELECTION















MAHOGANY (MA)

**GRENADA** (GR)

(CH)

## METAL LEG FINISH SELECTION













BLACK (TB)

TEXTURED NICKEL (TN)

SMOOTH SILVER (SS)

GUNMETAL (GM)

METALLIC BEIGE (MB)