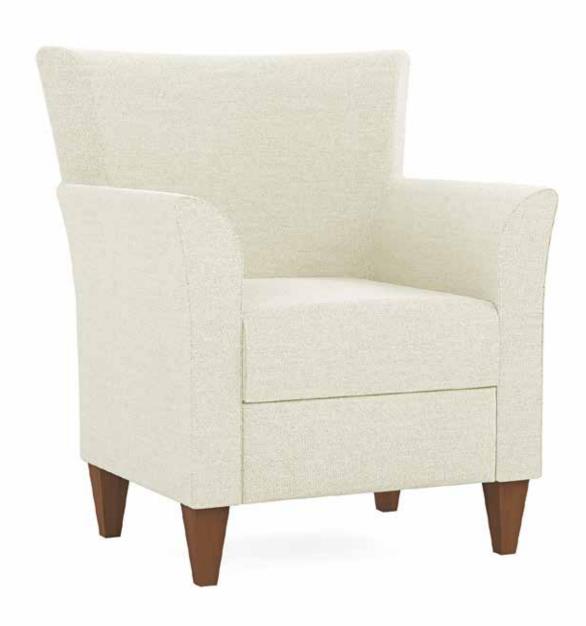

# RIVIERA

lounge seating collection

### **FEATURES**

- Product lineup includes lounge chair, love seat and 3-seat sofa
- Removable seat cushion
- Flow-through seat design enables easy cleaning
- Seat cover features seamless front for increased durability

#### **OPTIONS**

- Choice of wood or powdercoated steel leg
- Contrasting fabrics
- CAL TB 133 Compliance
- Moisture Barrier