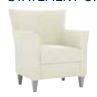

## STATEMENT OF LINE

Single lounge W 33 D 32 H 37.5 Seat H 18.5 Seat W 21 Arm H 28

Two-seat lounge W 54 D 32 H 37.5 Seat H 18.5 Seat W 42 Arm H 28

Three-seat lounge W 75 D 32 H 37.5 Seat H 18.5 Seat W 63 Arm H 28