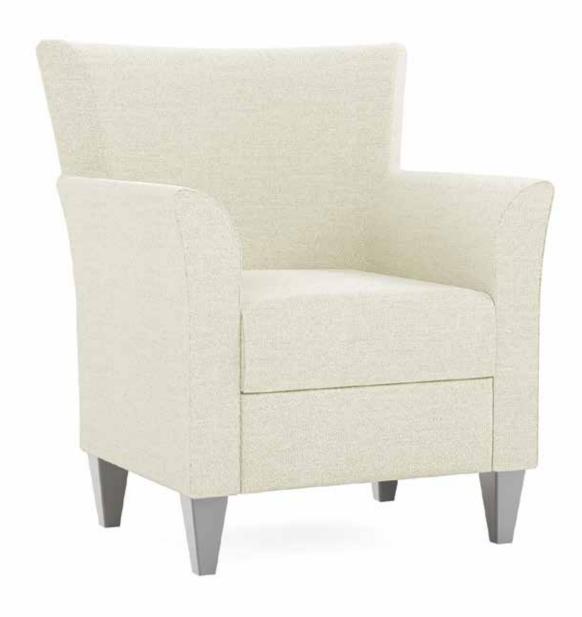

# **RIVIERA**

lounge seating for behavioral health

# RIVIERA LOUNGE BEHAVIORAL HEALTH

## **FEATURES**

- Limited Lifetime Warranty
- No exposed fasteners
- No exposed upholstery staples
- Non-removable seat cushion
- Non-removable legs