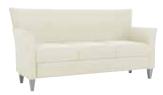

## STATEMENT OF LINE

Single lounge W 33 D 32 H 37.5 Seat H 18.5 Seat W 21 Arm H 28

Two-seat lounge W 54 D 32 H 37.5 Seat H 18.5 Seat W 42 Arm H 28

Three-seat lounge W 75 D 32 H 37.5 Seat H 18.5 Seat W 63 Arm H 28