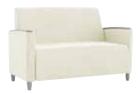

### STATEMENT OF LINE

Lounge chair W 31 D 30 H 34 Seat H 18 Seat W 23.5

Two seat sofa W 53 D 30 H 34 Seat H 18 Seat W 46.5 Arm H 25

Three seat sofa W 76.5 D 30 H 34 Seat H 18 Seat W 69.5 Arm H 25