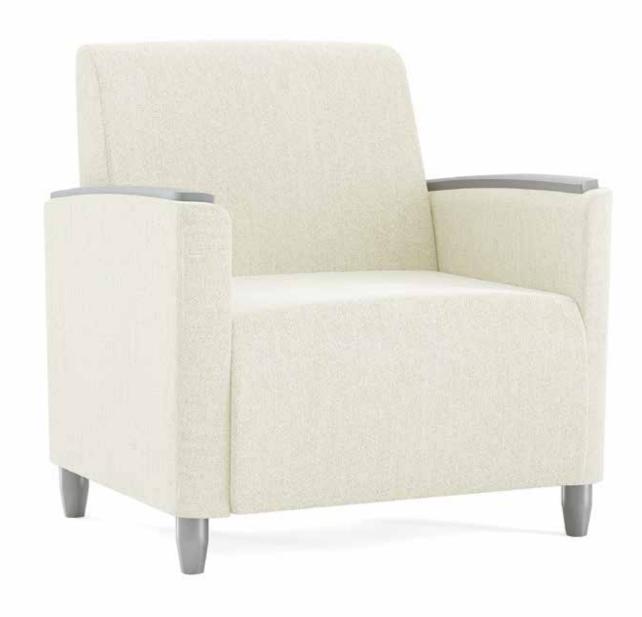

#### **FEATURES**

- Limited Lifetime Warranty
- Product lineup also includes 2-seat and 3-seat units
- No exposed fasteners
- No exposed upholstery staples
- Non-removable seat cushion
- Non-removable steel legs
- Seat cover features seamless front for increased durability

#### **OPTIONS**

- Optional wood, polyurethane, rigid polyester or solid surface arm caps available
- Contrasting fabrics
- CAL TB 133 Compliance
- Moisture Barrier

### STATEMENT OF LINE

Lounge chair W 31 D 30 H 34 Seat H 18 Seat W 23.5

Two seat sofa W 53 D 30 H 34 Seat H 18 Seat W 46.5 Arm H 25

Three seat sofa W 76.5 D 30 H 34 Seat H 18 Seat W 69.5 Arm H 25