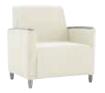

### STATEMENT OF LINE

Lounge chair W 31 D 30 H 34 Seat H 18 Seat W 23.5

Two seat sofa W 53 D 30 H 34 Seat H 18 Seat W 46.5 Arm H 25

Three seat sofa W 76.5 D 30 H 34 Seat H 18 Seat W 69.5 Arm H 25