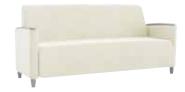

### STATEMENT OF LINE

Lounge chair W 31 D 30 H 34 Seat H 18 Seat W 23.5

Two seat sofa W 53 D 30 H 34 Seat H 18 Seat W 46.5 Arm H 25

Three seat sofa W 76.5 D 30 H 34 Seat H 18 Seat W 69.5 Arm H 25