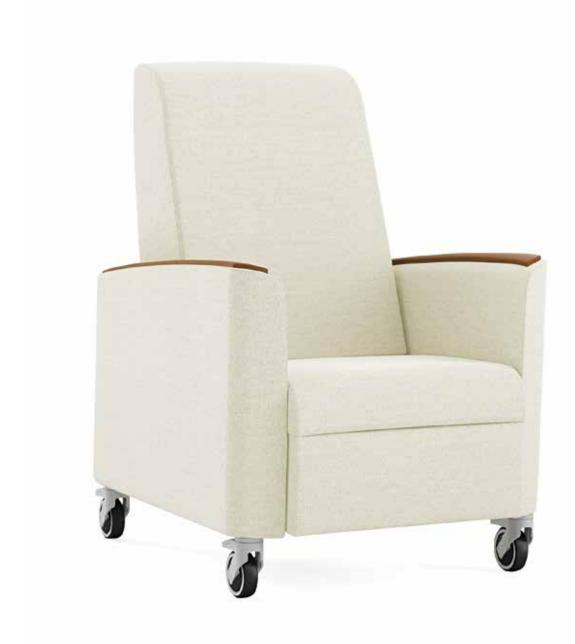

# **VERITY**

patient recliner

# **VERITY PATIENT RECLINER**

#### **FEATURES**

- Limited lifetime warranty
- 4 locking casters
- 3 position recline with easy to operate mechanism
- Ergonomically-positioned push handles for patient transport
- Stitching method reduces seams for increased infection resistance

#### **OPTIONS**

- CAL TB133 compliance
- Moisture Barrier
- Optional arm caps available in wood, polyurethane and solid surface
- Contrasting fabrics

### STATEMENT OF LINE

Recliner W 29 D 28 H 43.75 Seat H 18.5 Seat W 22 Arm H 26