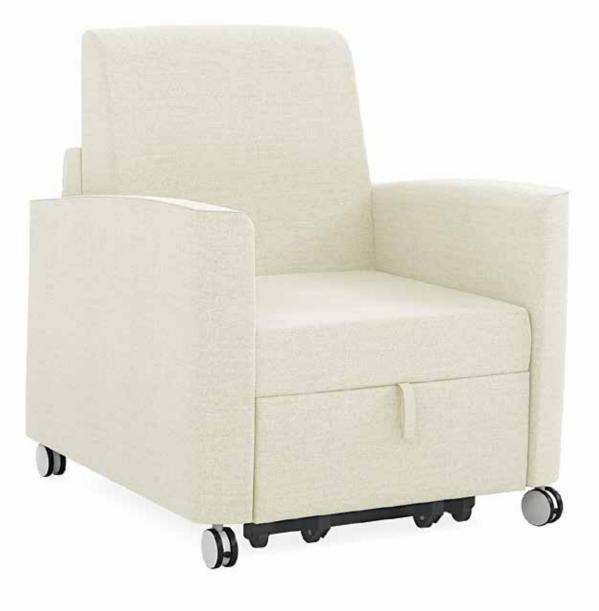

#### **FEATURES**

- Heavy-duty steel mechanism
- 3 comfortable positions: Sit, Chaise, and Sleep
- Very accommodating sleep surface of 80"
- Wall-saver design protects walls from damage
- Field-replaceable arm caps

#### **OPTIONS**

- Choice of wood, polyurethane or solid surface arm caps
- Choice of caster or wood leg
- Contrasting fabrics
- Custom finishes
- CAL TB 133 compliance
- Moisture barrier

#### STATEMENT OF LINE

Fully Extended 86 Sleep Surface 80