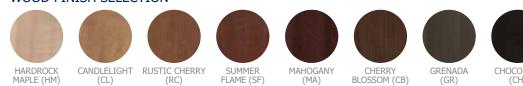

# VERITY sleeper





## **VERITY SLEEPER**

#### **FEATURES**

- Heavy-duty steel mechanism
- 3 comfortable positions: Sit, Chaise, and Sleep
- Very accommodating sleep surface of 80"
- Wall-saver design protects walls from damage
- Field-replaceable arm caps

#### **OPTIONS**

- Choice of wood, polyurethane or solid surface arm caps
- Choice of caster or wood leg
- Contrasting fabrics
- Custom finishes
- CAL TB 133 compliance
- Moisture barrier

#### STATEMENT OF LINE



Fully Extended 86 Sleep Surface 80

#### WOOD FINISH SELECTION





MAPLE (HM)

(CL) (RC)

(MA)

CHOCOLATE (CH)

### POLYURETHANE ARM CAP FINISHES