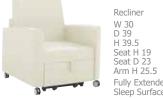

# VERITY sleeper





## **VERITY SLEEPER**

#### **FEATURES**

- Heavy-duty steel mechanism
- 3 comfortable positions: Sit, Chaise, and Sleep
- Very accommodating sleep surface of 80"
- Wall-saver design protects walls from damage
- Field-replaceable arm caps

#### **OPTIONS**

- Choice of wood, polyurethane or solid surface arm caps
- Choice of caster or wood leg
- Contrasting fabrics
- Custom finishes
- CAL TB 133 compliance
- Moisture barrier

#### STATEMENT OF LINE



Fully Extended 86 Sleep Surface 80

#### WOOD FINISH SELECTION





MAPLE (HM)

(CL) (RC)

(MA)

CHOCOLATE (CH)

### POLYURETHANE ARM CAP FINISHES