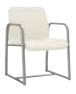

W 18 D 25.5 H 35 Seat H 19

Heavy-Duty Chair, armless 4 post legs 22" seat width W 23.5 D 25.5 H 35 Seat H 19

Heavy-Duty Chair, armless with sled base 22" seat width

W 23.5 D 25.5 H 35 Seat H 19

Heavy-Duty Chair, with arms and sled base 22" seat width

W 23.5 D 25.5 H 35 Seat H 19