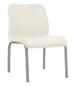

## STATEMENT OF LINE

Heavy-Duty Chair, armless 4 post legs 18" seat width W 18

D 25.5 H 35

Seat H 19

Heavy-Duty Chair, armless with sled base 18" seat width

W 18 D 25.5 H 35

Seat H 19

Heavy-Duty Chair, with arms and sled base 18" seat width