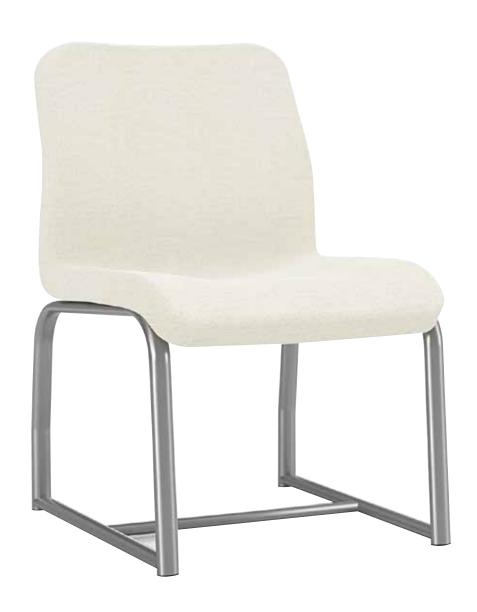

## STATEMENT OF LINE

Heavy-Duty Chair, armless 4 post legs 18" seat width W 18

D 25.5 H 35

Seat H 19

Heavy-Duty Chair, armless with sled base 18" seat width

W 18 D 25.5 H 35

Seat H 19

Heavy-Duty Chair, with arms and sled base 18" seat width

W 18 D 25.5 H 35 Seat H 19

Heavy-Duty Chair, armless 4 post legs 22" seat width W 23.5 D 25.5 H 35 Seat H 19

Heavy-Duty Chair, armless with sled base 22" seat width

W 23.5 D 25.5 H 35 Seat H 19

Heavy-Duty Chair, with arms and sled base 22" seat width

W 23.5 D 25.5 H 35 Seat H 19