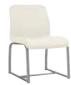

## STATEMENT OF LINE

Heavy-Duty Chair, armless 4 post legs 18" seat width W 18

D 25.5 H 35

Seat H 19

Heavy-Duty Chair, armless with sled base 18" seat width

W 18 D 25.5 H 35

Seat H 19

Heavy-Duty Chair, with arms and sled base 18" seat width

W 18 D 25.5 H 35 Seat H 19

Heavy-Duty Chair, armless 4 post legs 22" seat width W 23.5 D 25.5 H 35 Seat H 19

Heavy-Duty Chair, armless with sled base 22" seat width

W 23.5 D 25.5 H 35 Seat H 19

Heavy-Duty Chair, with arms and sled base 22" seat width